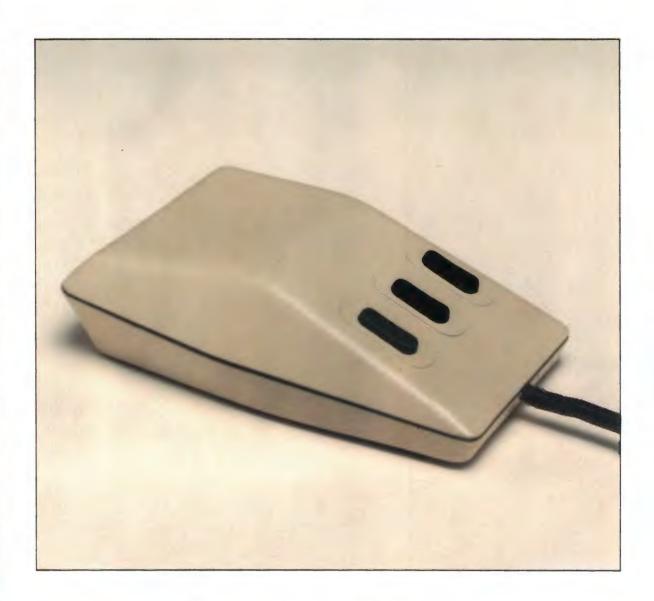

## THE BEST BBC MOUSE

MEGAMOUSE is a beautifully designed peripheral used to move the cursor quickly and simply around the BBC for X-Y control, graphics, design, CAD and business applications. This UK manufactured quality mouse has a high resolution of 100 points per inch, utilises optical techniques and is highly accurate.

Sometime called the "whispering mouse", MEGAMOUSE incorporates a solid rubber ball which is quiet and grips smooth working surfaces such as desk tops, plastics and even glass overlays. Accuracy should not be lost through slippage as with a metal ball.

MEGAMOUSE simply plugs into the BBC 'B' user port. Superb ergonomics provides comfortable usage while the three buttons can be used independently or in association.

0

WIGMORE HOUSE LTD 32 Saville Row, London W1X 1AG. Telephone 01-734 0173 01-734 8826 MOUSEPAINT software is freely provided which is a general but very friendly graphics package with a wide range of drawing options and a choice of 4 striking colours in Mode 1.